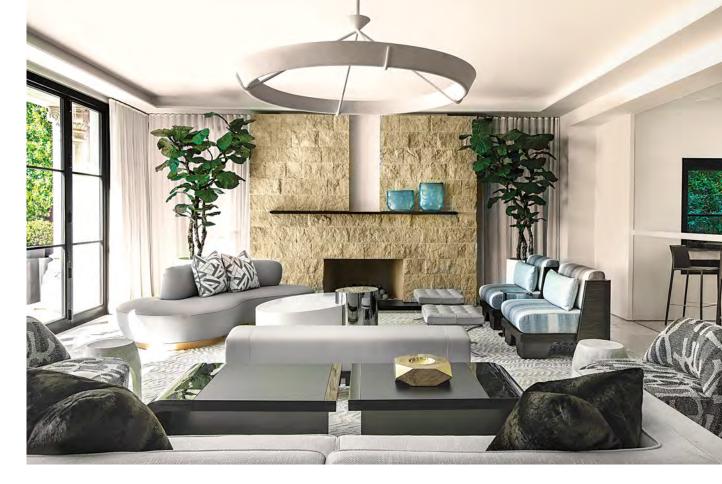

## Cocktail Hour

PHOTOGRAPHER: JOHN ELLIS

DESIGNER RYAN GORDON JACKSON IMBUES A CALIFORNIA COASTAL RETREAT WITH ALL THE ELEGANCE AND STRENGTH OF AN EXTRA DRY MARTINI

Who says a vacation home can't be sophisticated—and even glamorous? When an international family wanted their seaside escape in a community south of Newport Beach, California, to reflect their tastes more fully, they turned to Los Angeles designer RYAN GORDON **JACKSON** to add drama and impact. He conjured a suite of furnishings that are monochromatic, lush, and comfortable, yet so boldly sculptural they can easily hold their own against the stunning ocean views. Standout lighting pieces lead the eye through the expansive, high-ceilinged rooms where a collection of paintings and sculptures that the designer curated for the home add further richness and delight.