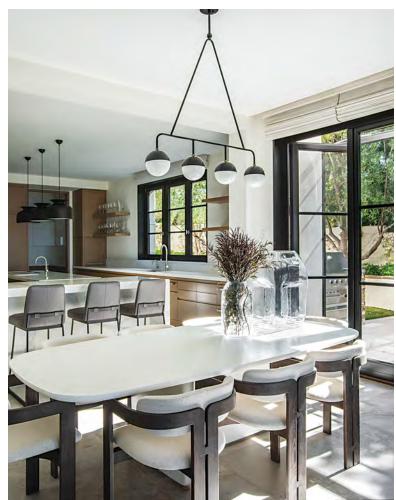

## Cocktail Hour

PHOTOGRAPHER: JOHN ELLIS

DESIGNER RYAN GORDON JACKSON IMBUES A CALIFORNIA COASTAL RETREAT WITH ALL THE ELEGANCE AND STRENGTH OF AN EXTRA DRY MARTINI

Who says a vacation home can't be sophisticated—and even glamorous? When an international family wanted their seaside escape in a community south of Newport Beach, California, to reflect their tastes more fully, they turned to Los Angeles designer RYAN GORDON **JACKSON** to add drama and impact. He conjured a suite of furnishings that are monochromatic, lush, and comfortable, yet so boldly sculptural they can easily hold their own against the stunning ocean views. Standout lighting pieces lead the eye through the expansive, high-ceilinged rooms where a collection of paintings and sculptures that the designer curated for the home add further richness and delight.