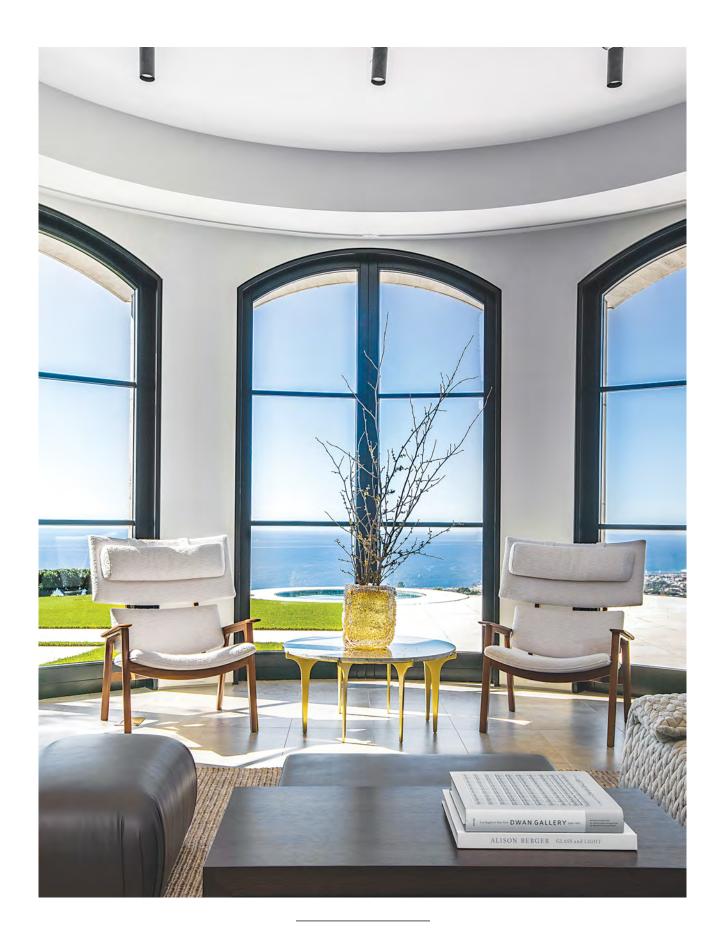

## Cocktail Hour

PHOTOGRAPHER: JOHN ELLIS

DESIGNER RYAN GORDON JACKSON IMBUES A CALIFORNIA COASTAL RETREAT WITH ALL THE ELEGANCE AND STRENGTH OF AN EXTRA DRY MARTINI

Who says a vacation home can't be sophisticated—and even glamorous? When an international family wanted their seaside escape in a community south of Newport Beach, California, to reflect their tastes more fully, they turned to Los Angeles designer RYAN GORDON **JACKSON** to add drama and impact. He conjured a suite of furnishings that are monochromatic, lush, and comfortable, yet so boldly sculptural they can easily hold their own against the stunning ocean views. Standout lighting pieces lead the eye through the expansive, high-ceilinged rooms where a collection of paintings and sculptures that the designer curated for the home add further richness and delight.